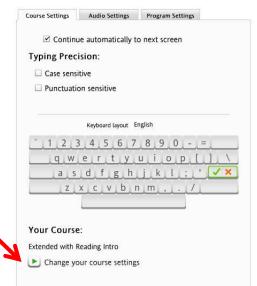

Then select the 'Change your course settings' found under the bold 'Your Course:'

4. Lastly, select the course you desire. Happy learning!