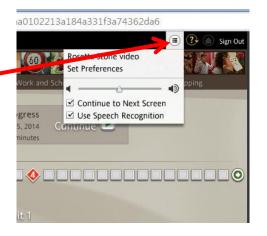

## How To Change Course Settings Once A Patron Is In The Learning:

 Once in the program, to change your course option you will click on the following drop down box and select 'Set Preferences'.

oro Settings Program Settings

Speech Recognition Settings ☑ Use speech recognition

O Male

🙁 Cancel Changes 🗹 Apply Changes

Answer Sounds Settings

Disable Answer Sounds

2. Next, the following menu will open as shown on the left. Select 'Course Settings', the top tab on the left.