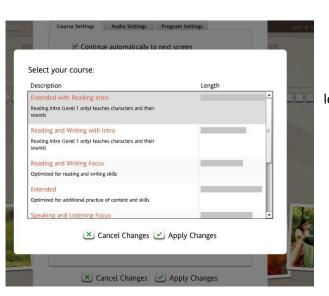

Then select the 'Change your course settings' found under the bold 'Your Course:'

4. Lastly, select the course you desire. Happy learning!